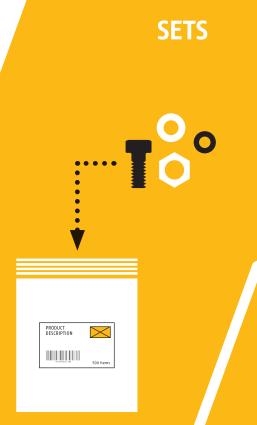

## REYHER - EXPERTISE

**RKP – REYHER Kitting & Packaging** realises the assembly of fasteners, packaging materials and labels according to customer requirements. This includes assembled repair kits and commercial packaging for the aftermarket, as well as pre–assembled parts for original equipment that can be delivered worldwide.