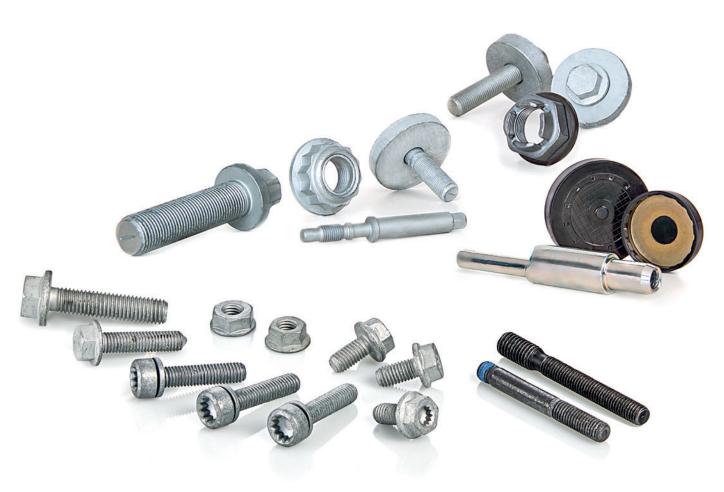

Our product portfolio covers more than 130,000 items with standard, special and customer-specific parts. There are about 80,000 standard parts available for the automotive sector, as well as several thousand original and customer-specific parts for all common car and commercial vehicle brands. These include fasteners for electric vehicles, steering and axle systems, suspension/ chassis, engine technology, brakes, wheel bearings, exhaust systems as well as other wearing parts. Our suppliers are leading partners of both, the OEMs and the supplier industry and are selected in accordance with strict quality criteria. We offer customised repair kits for the aftermarket. Our product management takes over the time-consuming research of individual parts and identifies accessories and OE part numbers with support of our databases.

#### **EVERYTHING FROM ONE SOURCE**

- + Central business unit for the original equipment and independent aftermarket
- + Efficient C parts management
- + Product management for easier allocation of accessories
- + Attachment materials in the areas of chassis, steering, drive, exhaust, wheel attachment and much more
- + Accessories in the field of electromobility
- + Large database with OE numbers, taking into account the spare chains
- + Assembly of kits with individual labels
- + Demand-oriented stock management
- + Optimisation of procurement processes through flexible kanban supply systems
- + VDA 6.2-certified management system
- = REYHER your reliable partner in the automotive sector!